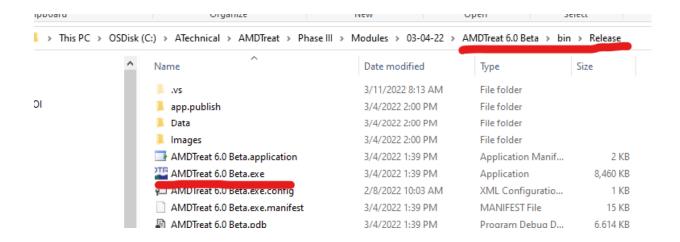

Users should then download AMDTreat 6.0 Beta.zip from our Sharefile site located here: Office of Surface Mining (sharefile.com) Once downloaded, users should unzip the file to a directory on their local drive, and then find the file called AMDTreat 6.0Beta.exe and double click on it to run it. The screenshot below shows the directory tree that will be created and the location of the executable file.