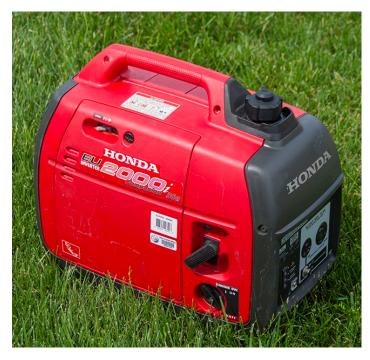

## Honda EU2000i Generator

This quite-running 47-lb generator can supply 1,600 continuous watts of power at standard 120 volts AC. Fuel capacity is 1.1 gal.

## Use:

The generator powers the borehole camera, video recorder, and auxiliary lights.

## Maintenance:

Routine maintenance includes periodic oil change, air filter cleaning, spark plug regapping or replacement. The generator may be run for about 15 minutes once a month when it is not

getting field use. After each use, the carburetor should be drained to reduce the buildup of gelatinous precipitates in the fuel jets (a problem as gasoline ages).